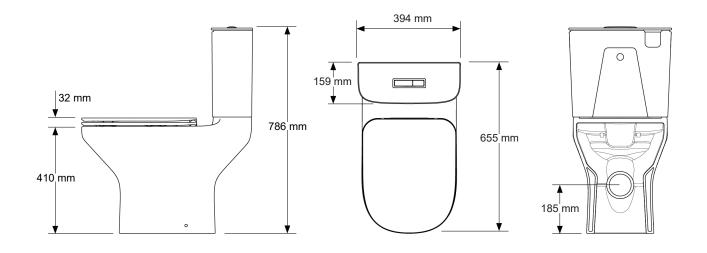

| ModernLife™ Close Coupled Rimless WC Pan |                                         |                                                                                             |  | UJP102 |
|------------------------------------------|-----------------------------------------|---------------------------------------------------------------------------------------------|--|--------|
| Product Description:                     | ModernLife close coupled rimless WC pan |                                                                                             |  |        |
| Required Items:                          | 77784W-0 Dua<br>76417K-0 Slin           | al flush 3/6L cistern OR<br>al flush 3/4.5L cistern<br>n, slow close, quick<br>ease WC seat |  |        |
| Colour/Finish:                           | White                                   |                                                                                             |  |        |
| Product Dimensions:                      | 654 mm Projection                       |                                                                                             |  |        |
| Material:                                | Vitreous China                          |                                                                                             |  |        |
| Product Weight (kg):                     | 34                                      |                                                                                             |  |        |
| Fixings Included:                        | Yes                                     |                                                                                             |  |        |
| Guarantee (Years):                       | 25                                      |                                                                                             |  |        |

## Dimensions (mm):

Kohler UK Sales and Technical: +44 (0) 800 001 4466 info@kohler.co.uk www.KOHLER.co.uk